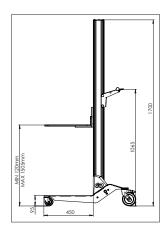

TECHNICAL SPECIFICATIONS:

## GO mobile lifter

Load capacity: 70 kg

Lifting height:

min. 120 mm / max. 1,505 mm

Height of device: 1,700 mm

**Lifting base:** Wooden platform, 434 x 418 mm

Chassis:

450 x 379 mm (L x B, inside)

Lifting speed: 125 mm/sec

Battery voltage V/Ah: 24/7.2

Weight without packaging:

26 kg

Weight with packaging:

29.7 kg