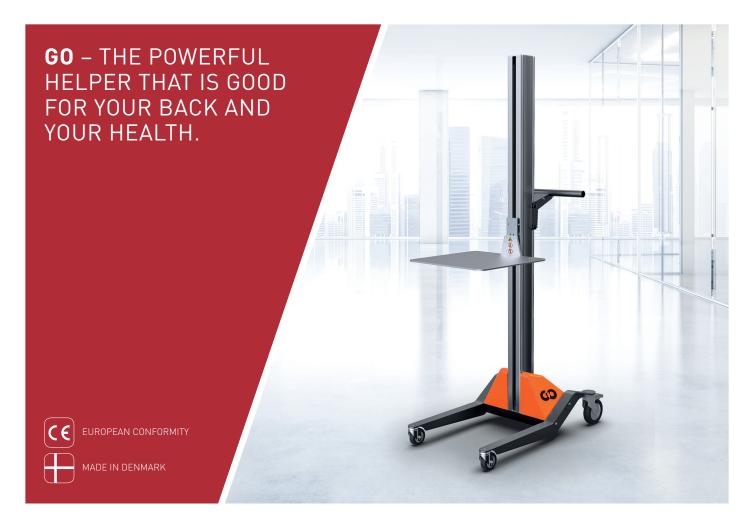

## **VERY SIMPLE TO USE**

The moving wheels means the mobile lifter is especially easy to turn, so it can be manoeuvred within a very confined space. Parking brakes on the rear wheels ensure secure loading and unloading.

## GO mobile lifter

Load capacity: 70 kg

Lifting height:

min. 120 mm / max. 1,505 mm

Height of device: 1,700 mm

**Lifting base:** Wooden platform, 434 x 418 mm

Chassis:

450 x 379 mm (L x B, inside)