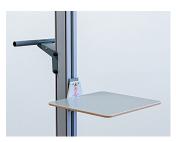

The chassis houses the charging socket and the on/off switch. It is very simple to charge the battery and switch the lifter on and off.

Charging socket and on/off switch

On the wooden platform, material can be shifted conveniently to the required working height without physical strain.

## GO mobile lifter

Load capacity: 70 kg

Lifting height:

min. 120 mm / max. 1,505 mm

Height of device: 1,700 mm

**Lifting base:** Wooden platform, 434 x 418 mm

Chassis:

450 x 379 mm (L x B, inside)