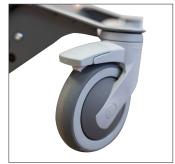

## **VERY SIMPLE TO USE**

The moving wheels means the mobile lifter is especially easy to turn, so it can be manoeuvred within a very confined space. Parking brakes on the rear wheels ensure secure loading and unloading.

The chassis houses the charging socket and the on/off switch. It is very simple to charge the battery and switch the lifter on and off.

Charging socket and on/off switch

On the wooden platform, material can be shifted conveniently to the required working height without physical strain.