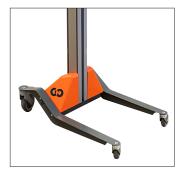

## **VERY SIMPLE TO USE**

The moving wheels means the mobile lifter is especially easy to turn, so it can be manoeuvred within a very confined space. Parking brakes on the rear wheels ensure secure loading and unloading.